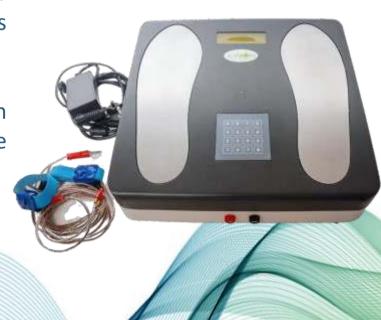

ica is a wellness device that generates specific voltage, current combinations, and frequencies (which is food for the cell to function effectively), to control and manage targeted diseases within the human body. When an individual is sick, the potential of their cells drops. Improving the membrane potential of each cell improves the immune system. eMedica improves the charge of your blood cell allowing it to function at its best, which enables you to recover faster from various diseases. eMedica revives and strengthens the body cells to allow your body to cure itself.

eMedica is a non-invasive and natural way of healing. Its proven science and certified technology has no side effects and can reduce the stress of medication by using eMedica daily.

## eMedica is CE, ISO & ROHS certified





# Who can use eMedica

One device can be used to improve the health of the entire family.



### CONTROL

A person who is suffering from a specific disease. eMedica will help rejuvenate the cells, giving the cells the capability to control the disease.



### **DETOX**

Someone who is borderline. eMedica will help detox thebody by empowering the cells



### **PREVENT**

Someone who has no disease but wants to boost their immunity and balance their pH levels should also use eMedica so they will not have health challenges in the future.



### WHAT IS A DISEASE?



A disease is "any harmful deviation from the normal structural or functional state of an organism."

Our body is nothing but trillions of cells. Each cell has a function and duty. To perform these functions effectively, our b