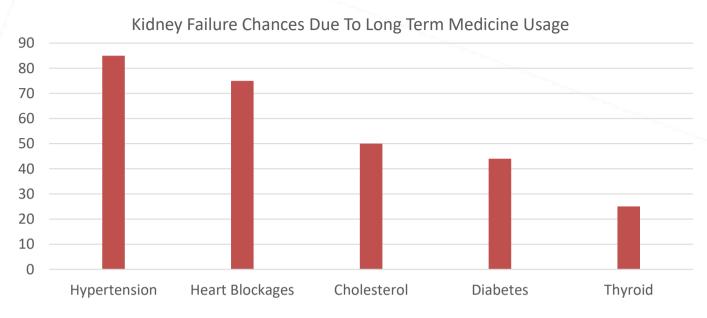

### **Side effects of Medication**

- 85% of people suffers from kidney failure due to Consumption of Hypertension medication for a longer period of time.
- 75% of people suffers from kidney failure due to Consumption of heart blockage medication for a longer period of time.
- 50% of people suffers from kidney failure due to Consumption of cholesterol medication for a longer period of time.
- 44% of people suffers from kidney failure due to Consumption of Diabetes medication for a longer period of time.
- 25% of people suffers from kidney failure due to Consumption of Thyroid medication for a longer period of time.